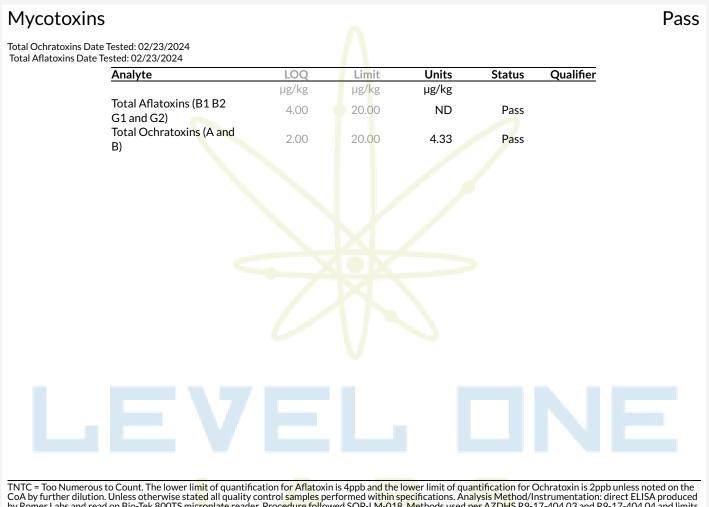

## Sample: 2402LVL0270.1569

Secondary License: ; Chain of Distribution: Strain: Space Center; Batch#: C.SC240205CT.HYD; Batch Size: 11 g Sample Received: 02/20/2024; Report Created: 02/27/2024; Expires: 02/27/2025 Sampling Date: 02/20/2024; Sampling Time: 3; Sampling Person: MZ Harvest Date: 11/29/2023; Manufacturing Date: 02/05/2024

by Romer Labs and read on Bio-Tek 800TS microplate reader. Procedure followed SOP-LM-018. Methods used per AZDHS R9-17-404.03 and R9-17-404.04 and limits set by AZDHS R9-17 Table 3.1. ADHS approved method.